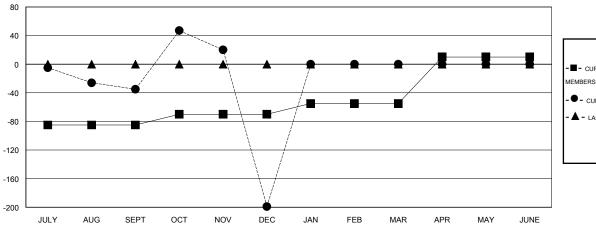

#### GOALS AND ACTUAL MEMBERS CUMULATIVE

| ■-    | CURRENT YEAR GOALS FOR NEW |
|-------|----------------------------|
| /EN/D | EDS                        |

- CURRENT YEAR ACTUAL MEMBERS

- ▲ - LAST YEAR ACTUAL MEMBERS